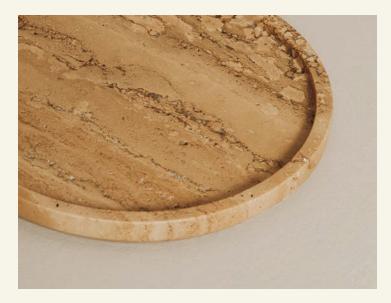

Materials & finishing Marble honed matte finish. Production details Object shaped in CNC and finished by hand.

**Dimensions** (cm) H2 × L50 × W25 **Weight** (kg) approx 2

**Cleaning instructions** Wipe with a damp cloth, or just a soft dry cloth. Do not use any type of detergent that can mark the stone.