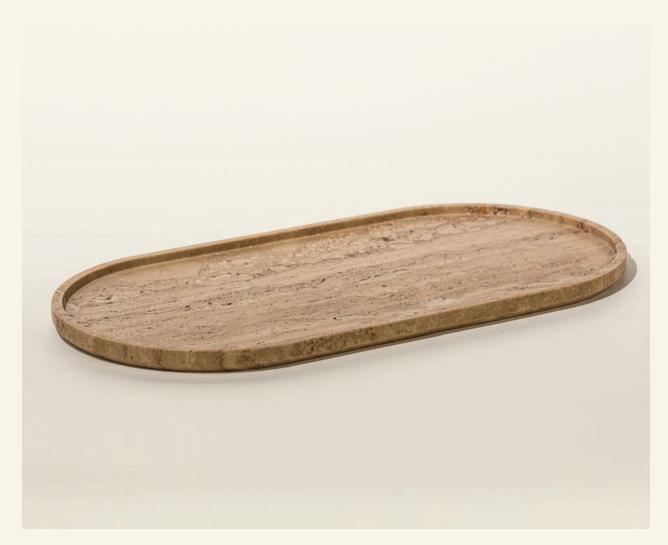

Round Tray Travertine

Decorative and functional, ROUND is a series of trays that reflect elementary geometric shapes, adaptable for various purposes.

Name Round Tray Travertine Category Accessories Designer Fábio Teixeira Year 2019

Materials & finishing Marble honed matte finish. Production details Object shaped in CNC and finished by hand.

**Dimensions** (cm) H2 × L50 × W25 **Weight** (kg) approx 2

**Cleaning instructions** Wipe with a damp cloth, or just a soft dry cloth. Do not use any type of detergent that can mark the stone.