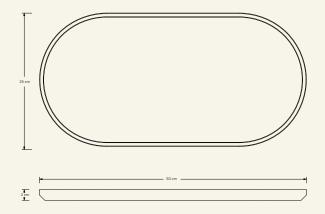

Materials & finishing Marble honed matte finish. Production details Object shaped in CNC and finished by hand.

**Dimensions** (cm) H2 × L50 × W25 **Weight** (kg) approx 2

**Cleaning instructions** Wipe with a damp cloth, or just a soft dry cloth. Do not use any type of detergent that can mark the stone.